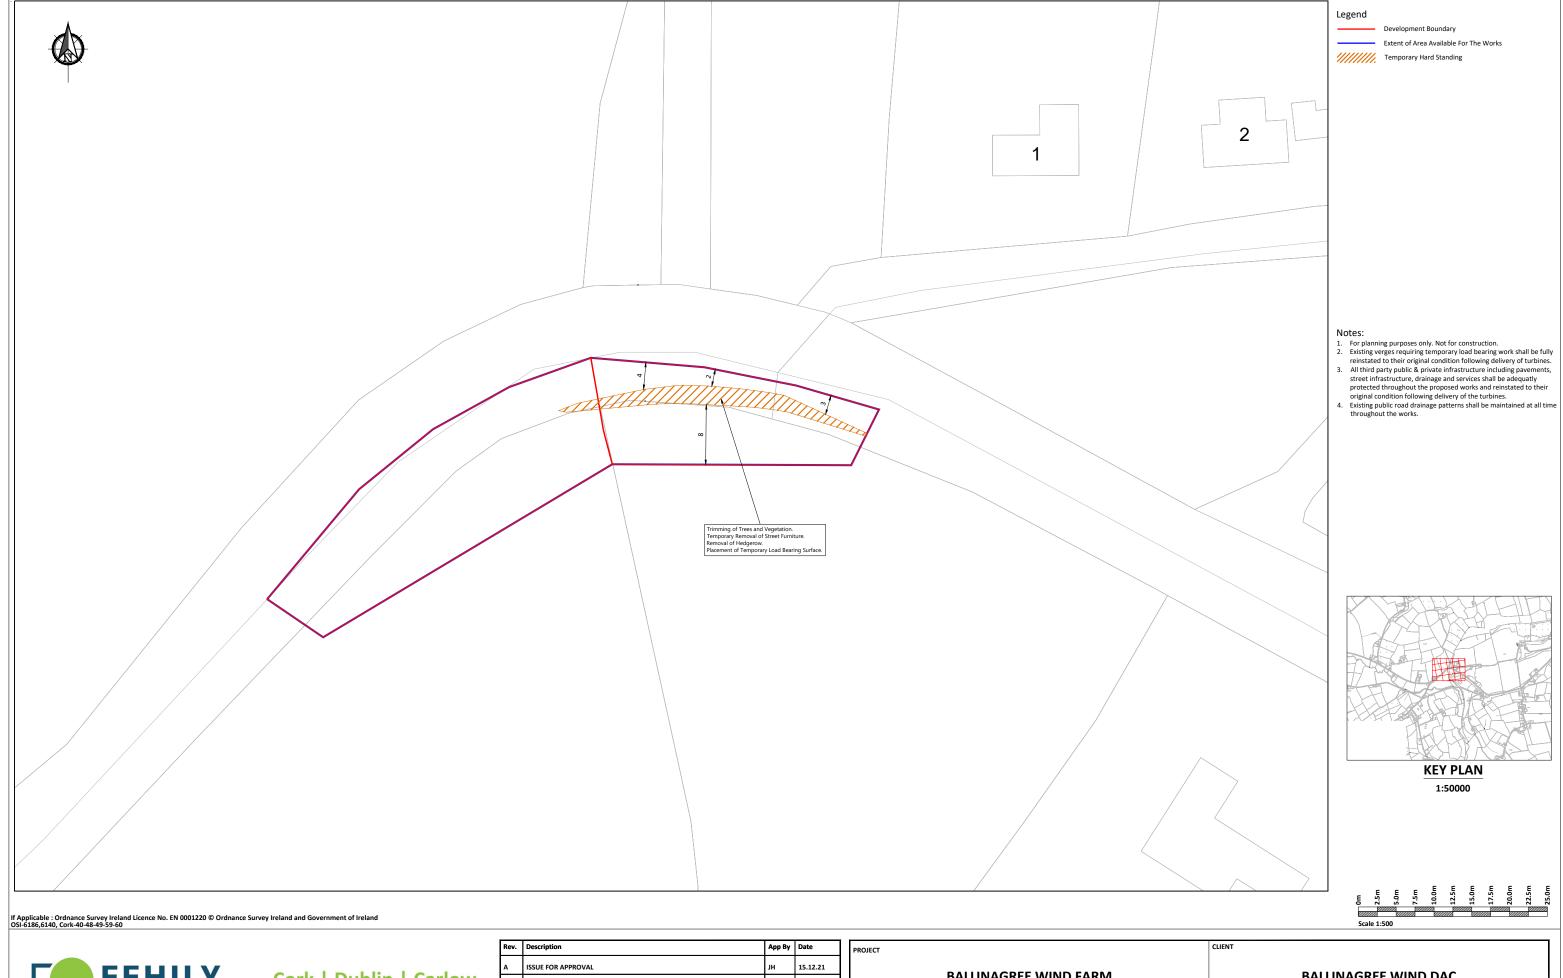

| -<br>-<br>- | BALLINAGREE WIND FARM             | BALLINAGREE WIND DAC |                      |                        |     |
|-------------|-----------------------------------|----------------------|----------------------|------------------------|-----|
| 1           | SHEET                             | Date                 | Project number P2114 | Scale (@ A3-)<br>1:500 |     |
| 1           | TDR ACCOMODATION WORKS - TDR NODE | Drawn by NS          | Drawing Number       |                        | Rev |
|             | POI 29                            | Checked by TB        | P2114-0400-0001      |                        | В   |